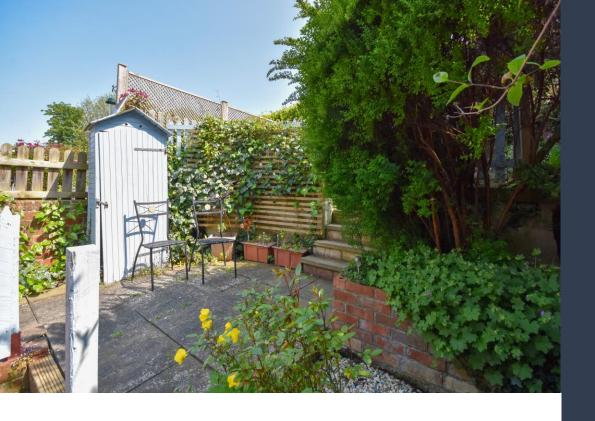

On entering Laburnum House, the first of two generous reception rooms welcome you into the property, offering a spacious and light feel. With plenty of space to hang coats and kick off shoes, it really does offer a useful, flexible room. The formal reception room to the first floor features an ornate cast iron fire surround with log burner and maintains a feeling of grandeur with cornicing and high ceilings. Just off this room is a large balcony with seating area from which to entertain and enjoy views over to the park. The kitchen/dining room can also be found to this floor, having a cast iron feature range and stylish fitted kitchen with contemporary cabinetry, has plenty of room for family dining. From here there is also a useful cloakroom and then access to the cleverly designed, tiered rear garden that offers established shrubbed borders and flowerbeds, trees and secluded terraces with seating, adding to the charm of this lovely house. Four good sized double bedrooms, one enjoying a smaller balcony, are offered to the upper floors. A shower room along with a separate house bathroom with white suite including roll top, freestanding bath and contemporary half tiled walls can also be found to the second floor.