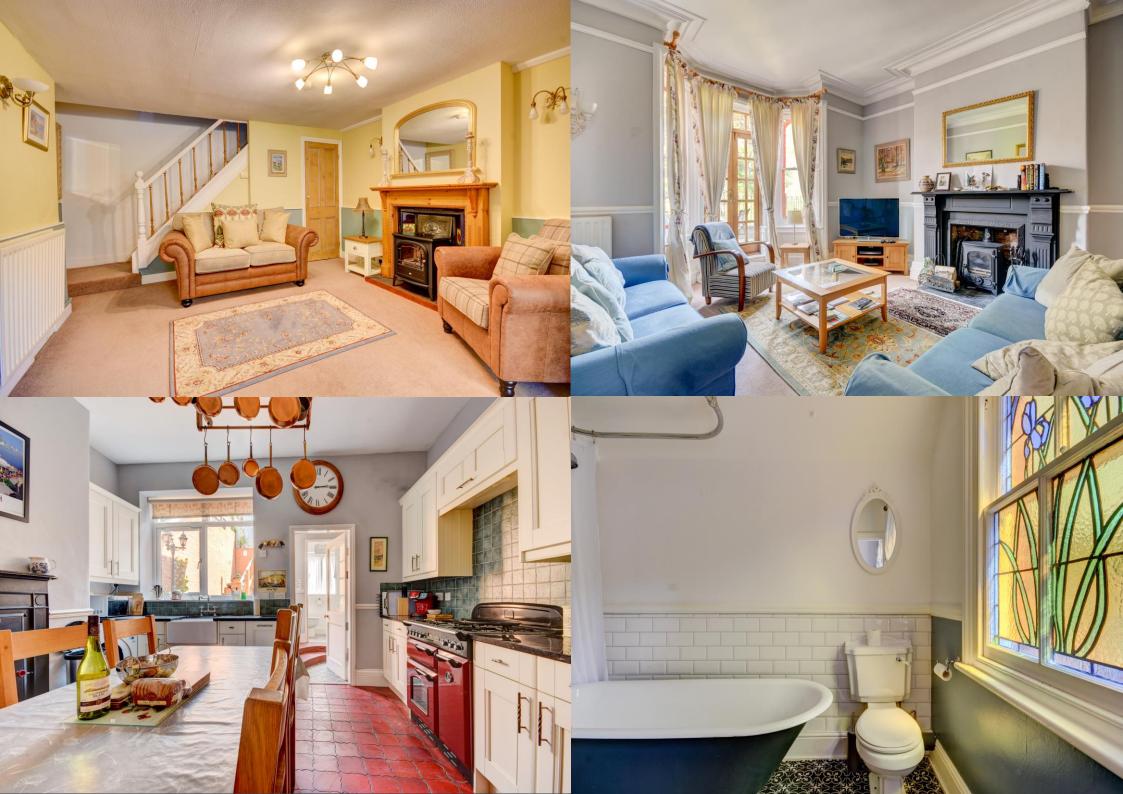

On entering Laburnum House, the first of two generous reception rooms welcome you into the property, offering a spacious and light feel. With plenty of space to hang coats and kick off shoes, it really does offer a useful, flexible room. The formal reception room to the first floor features an ornate cast iron fire surround with log burner and maintains a feeling of grandeur with cornicing and high ceilings. Just off this room is a large balcony with seating area from which to entertain and enjoy views over to the park. The kitchen/dining room can also be found to this floor, having a cast iron feature range and stylish fitted kitchen with contemporary cabinetry, has plenty of room for family dining. From here there is also a useful cloakroom and then access to the cleverly designed, tiered rear garden that offers established shrubbed borders and flowerbeds, trees and secluded terraces with seating, adding to the charm of this lovely house. Four good sized double bedrooms, one enjoying a smaller balcony, are offered to the upper floors. A shower room along with a separate house bathroom with white suite including roll top, freestanding bath and contemporary half tiled walls can also be found to the second floor.