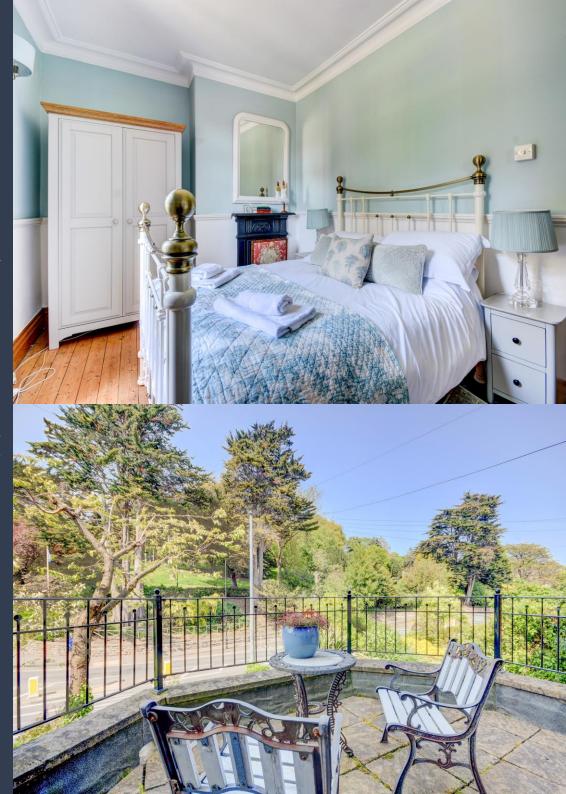

On entering Laburnum House, the first of two generous reception rooms welcome you into the property, offering a spacious and light feel. With plenty of space to hang coats and kick off shoes, it really does offer a useful, flexible room. The formal reception room to the first floor features an ornate cast iron fire surround with log burner and maintains a feeling of grandeur with cornicing and high ceilings. Just off this room is a large balcony with seating area from which to entertain and enjoy views over to the park. The kitchen/dining room can also be found to this floor, having a cast iron feature range and stylish fitted kitchen with contemporary cabinetry, has plenty of room for family dining. From here there is also a useful cloakroom and then access to the cleverly designed, tiered rear garden that offers established shrubbed borders and flowerbeds, trees and secluded terraces with seating, adding to the charm of this lovely house. Four good sized double bedrooms, one enjoying a smaller balcony, are offered to the upper floors. A shower room along with a separate house bathroom with white suite including roll top, freestanding bath and contemporary half tiled walls can also be found to the second floor.