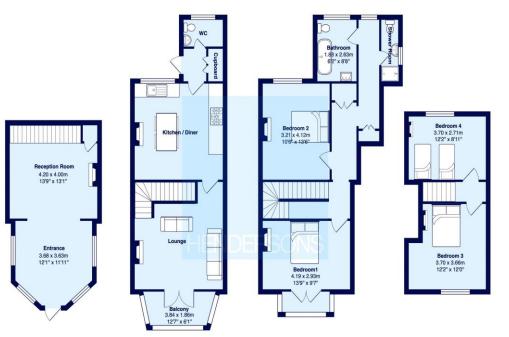

On entering Laburnum House, the first of two generous reception rooms welcome you into the property, offering a spacious and light feel. With plenty of space to hang coats and kick off shoes, it really does offer a useful, flexible room. The formal reception room to the first floor features an ornate cast iron fire surround with log burner and maintains a feeling of grandeur with cornicing and high ceilings. Just off this room is a large balcony with seating area from which to entertain and enjoy views over to the park. The kitchen/dining room can also be found to this floor, having a cast iron feature range and stylish fitted kitchen with contemporary cabinetry, has plenty of room for family dining. From here there is also a useful cloakroom and then access to the cleverly designed, tiered rear garden that offers established shrubbed borders and flowerbeds, trees and secluded terraces with seating, adding to the charm of this lovely house. Four good sized double bedrooms, one enjoying a smaller balcony, are offered to the upper floors. A shower room along with a separate house bathroom with white suite including roll top, freestanding bath and contemporary half tiled walls can also be found to the second floor.